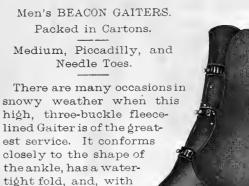

## SPECIALTIES (Packed in Cartons).

|                                                                                                                                                                                                                                                                                                                                                                                                                                                                                                                                                                                                                                                                                                                                                                                                                                                                                                                                                                                                                                                                                                                                                                                                                                                                                                                                                                                                                                                                                                                                                                                                                                                                                                                                                                                                                                                                                                                                                                                                                                                                                                                                |                                                      | ···-,                                         |              |  |
|--------------------------------------------------------------------------------------------------------------------------------------------------------------------------------------------------------------------------------------------------------------------------------------------------------------------------------------------------------------------------------------------------------------------------------------------------------------------------------------------------------------------------------------------------------------------------------------------------------------------------------------------------------------------------------------------------------------------------------------------------------------------------------------------------------------------------------------------------------------------------------------------------------------------------------------------------------------------------------------------------------------------------------------------------------------------------------------------------------------------------------------------------------------------------------------------------------------------------------------------------------------------------------------------------------------------------------------------------------------------------------------------------------------------------------------------------------------------------------------------------------------------------------------------------------------------------------------------------------------------------------------------------------------------------------------------------------------------------------------------------------------------------------------------------------------------------------------------------------------------------------------------------------------------------------------------------------------------------------------------------------------------------------------------------------------------------------------------------------------------------------|------------------------------------------------------|-----------------------------------------------|--------------|--|
| Men's Berwick, Cloth Wool, and Plain<br>Men's Tremont, Cloth Wool, and Plain<br>Men's Cambridge, Cloth Wool, and Plain                                                                                                                                                                                                                                                                                                                                                                                                                                                                                                                                                                                                                                                                                                                                                                                                                                                                                                                                                                                                                                                                                                                                                                                                                                                                                                                                                                                                                                                                                                                                                                                                                                                                                                                                                                                                                                                                                                                                                                                                         | Medium Toe                                           | Piccadilly Toe                                | Needle Toe   |  |
| Men's Hub and Urban Arctics<br>Women's Hub and Urban Arctics<br>Boys' Hub Arctics                                                                                                                                                                                                                                                                                                                                                                                                                                                                                                                                                                                                                                                                                                                                                                                                                                                                                                                                                                                                                                                                                                                                                                                                                                                                                                                                                                                                                                                                                                                                                                                                                                                                                                                                                                                                                                                                                                                                                                                                                                              | Medium Toe<br>Medium Toe<br>Medium Toe               | Piccadilly Toe<br>Opera Toe<br>Piccadilly Toe | Needle Toe   |  |
| Men's Beacon Gaiters Women's Beacon and Angora Gaiters Misses' Beacon and Angora Gaiters, Heel Misses' Beacon and Angora Gaiters, Spring Children's Beacon and Angora Gaiters, Spring                                                                                                                                                                                                                                                                                                                                                                                                                                                                                                                                                                                                                                                                                                                                                                                                                                                                                                                                                                                                                                                                                                                                                                                                                                                                                                                                                                                                                                                                                                                                                                                                                                                                                                                                                                                                                                                                                                                                          | Medium Toe<br>Medium Toe<br>Medium Toe<br>Medium Toe | Piccadilly Toe Opera Toe Opera Toe Opera Toe  | Needle Toe   |  |
|                                                                                                                                                                                                                                                                                                                                                                                                                                                                                                                                                                                                                                                                                                                                                                                                                                                                                                                                                                                                                                                                                                                                                                                                                                                                                                                                                                                                                                                                                                                                                                                                                                                                                                                                                                                                                                                                                                                                                                                                                                                                                                                                |                                                      |                                               |              |  |
| Women's Linden                                                                                                                                                                                                                                                                                                                                                                                                                                                                                                                                                                                                                                                                                                                                                                                                                                                                                                                                                                                                                                                                                                                                                                                                                                                                                                                                                                                                                                                                                                                                                                                                                                                                                                                                                                                                                                                                                                                                                                                                                                                                                                                 |                                                      |                                               | Needle Toe   |  |
| Women's Stella<br>Women's Lakewood, Heel<br>Women's Lakewood, Spring<br>Misses' Lakewood, Heel                                                                                                                                                                                                                                                                                                                                                                                                                                                                                                                                                                                                                                                                                                                                                                                                                                                                                                                                                                                                                                                                                                                                                                                                                                                                                                                                                                                                                                                                                                                                                                                                                                                                                                                                                                                                                                                                                                                                                                                                                                 |                                                      | Opera Tce<br>Opera Toe<br>Opera Toe (Sizes    | Century Toe  |  |
| Women's Newport                                                                                                                                                                                                                                                                                                                                                                                                                                                                                                                                                                                                                                                                                                                                                                                                                                                                                                                                                                                                                                                                                                                                                                                                                                                                                                                                                                                                                                                                                                                                                                                                                                                                                                                                                                                                                                                                                                                                                                                                                                                                                                                | Medium Toe                                           | Opera Toe                                     |              |  |
| THE FOLLOWING ARE ALSO PACKED IN BULK AND KNOWN AS "TEMPEST" LINE.  Trade Mark.  Men's Storm Slippers, Alaskas and  Storm Wool Medium Toe Piccadilly Toe Needle Toe                                                                                                                                                                                                                                                                                                                                                                                                                                                                                                                                                                                                                                                                                                                                                                                                                                                                                                                                                                                                                                                                                                                                                                                                                                                                                                                                                                                                                                                                                                                                                                                                                                                                                                                                                                                                                                                                                                                                                            |                                                      |                                               |              |  |
| Women's Storm Slippers, Alaskas and<br>Storm Wool, Heel Med                                                                                                                                                                                                                                                                                                                                                                                                                                                                                                                                                                                                                                                                                                                                                                                                                                                                                                                                                                                                                                                                                                                                                                                                                                                                                                                                                                                                                                                                                                                                                                                                                                                                                                                                                                                                                                                                                                                                                                                                                                                                    | liumi Taa Opana                                      | Too Noodle Too                                | Continue Too |  |
| Women's Storm Slippers, Alaskas and<br>Storm Wool, Spring                                                                                                                                                                                                                                                                                                                                                                                                                                                                                                                                                                                                                                                                                                                                                                                                                                                                                                                                                                                                                                                                                                                                                                                                                                                                                                                                                                                                                                                                                                                                                                                                                                                                                                                                                                                                                                                                                                                                                                                                                                                                      | Medium Toe                                           | Toe Needle Toe Opera Toe                      | century roe  |  |
| Misses' Storm Slippers, Alaskas and<br>Storm Wool, Heel                                                                                                                                                                                                                                                                                                                                                                                                                                                                                                                                                                                                                                                                                                                                                                                                                                                                                                                                                                                                                                                                                                                                                                                                                                                                                                                                                                                                                                                                                                                                                                                                                                                                                                                                                                                                                                                                                                                                                                                                                                                                        | Medium Toe                                           |                                               |              |  |
| Misses' Storm Slippers, Alaskas and<br>Storm Wool, Spring                                                                                                                                                                                                                                                                                                                                                                                                                                                                                                                                                                                                                                                                                                                                                                                                                                                                                                                                                                                                                                                                                                                                                                                                                                                                                                                                                                                                                                                                                                                                                                                                                                                                                                                                                                                                                                                                                                                                                                                                                                                                      | Medium Toe                                           | Opera Toe                                     |              |  |
| Children's Storm Slippers, Alaskas and<br>Storm Wool, Spring                                                                                                                                                                                                                                                                                                                                                                                                                                                                                                                                                                                                                                                                                                                                                                                                                                                                                                                                                                                                                                                                                                                                                                                                                                                                                                                                                                                                                                                                                                                                                                                                                                                                                                                                                                                                                                                                                                                                                                                                                                                                   | Medium Toe                                           | Opera Toe                                     |              |  |
| Men's Storm Wool and Plain S. A.                                                                                                                                                                                                                                                                                                                                                                                                                                                                                                                                                                                                                                                                                                                                                                                                                                                                                                                                                                                                                                                                                                                                                                                                                                                                                                                                                                                                                                                                                                                                                                                                                                                                                                                                                                                                                                                                                                                                                                                                                                                                                               | Medium Toe                                           | Piccadilly Toe                                | Needle Toe   |  |
| The state of the s | 1,10011111111100                                     | 110000011119 100                              | 2.00010 100  |  |